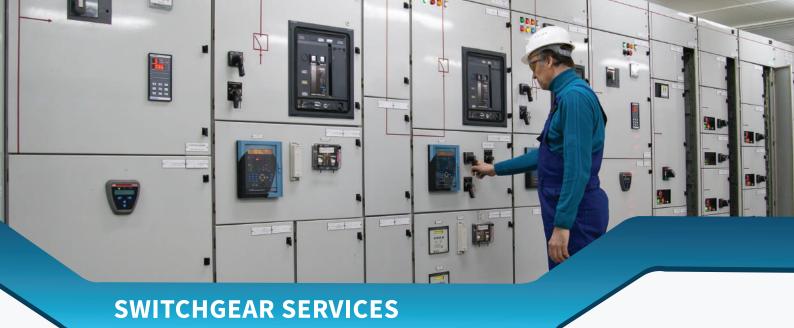

So, where is your construction? Come; let us make it a perfect building!

Switchgear is electrical equipment that is used to regulate, control and switching power supply and other devices in an electrical power system. It is a combination of electrical equipment like electrical meters, disconnect switches and fuses or circuit breakers.

Every big building and establishment needs a switchgear system. Installation is a complex process which is to be done with utmost care. We have our experts to do the installation of a complete electrical power system and switchgear apparatus that provides your industry a trouble free power supply and keeps your electrical bills under control.

Maintenance of this equipment is another big job, which is very important for constant and hassle free power supply to your establishments. We are second to none in providing you a proper maintenance of your switchgear, and keep your business running...

We deal with only high quality equipment, and use our unmatchable expertise in bringing in the best of the type of equipment that is needed for you. And, our duty doesn't stop there; we will be in constant touch with you in the maintenance of your equipment, and will have a continued relationship in dealing with your power equipment. Contact us to know more, and get your power system job done effectively, and everything within your budget!