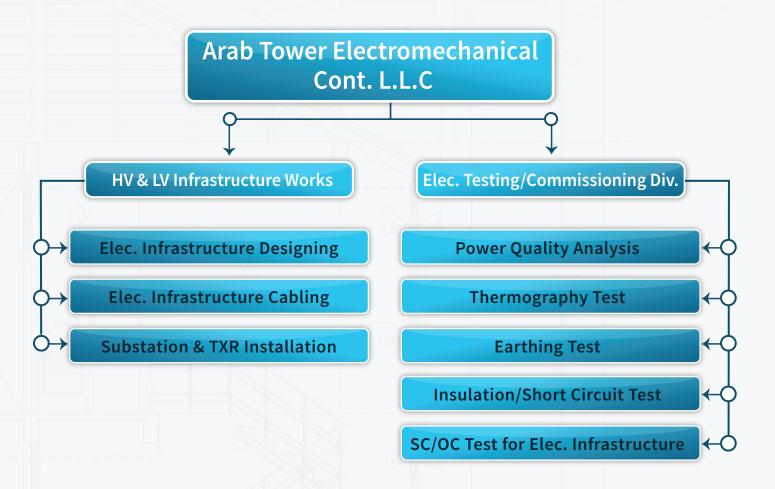

### ARAB TOWER ELECTROMECHANICAL CONTRACTING L.L.C. STRUCTURAL CHART STRUCTURAL CHART **ATEC Group Arab Tower Electromechanical Arab Tower Telecommunications** Cont. L.L.C **MEP Services Green Field Sites Turnkey Works** $\leftarrow$ **Switchgear Assembly Roof Top Turnkey Works Smart Home Solutions GSM Lattice Tower Erection Structured Cabling GSM Monopole Erection IBS (In Building Solutions) HV & LV Infrastructure Works** $\leftarrow$ **Water Systems** GSM Antennas Installation/Configuration ← **Maintenance Works** Civil Works Related to Tel. Sites **Security Surveillance Works Maintenance Works**

#### STRUCTURAL CHART

Detailed structural chart of all the divisions can be furnished upon request.