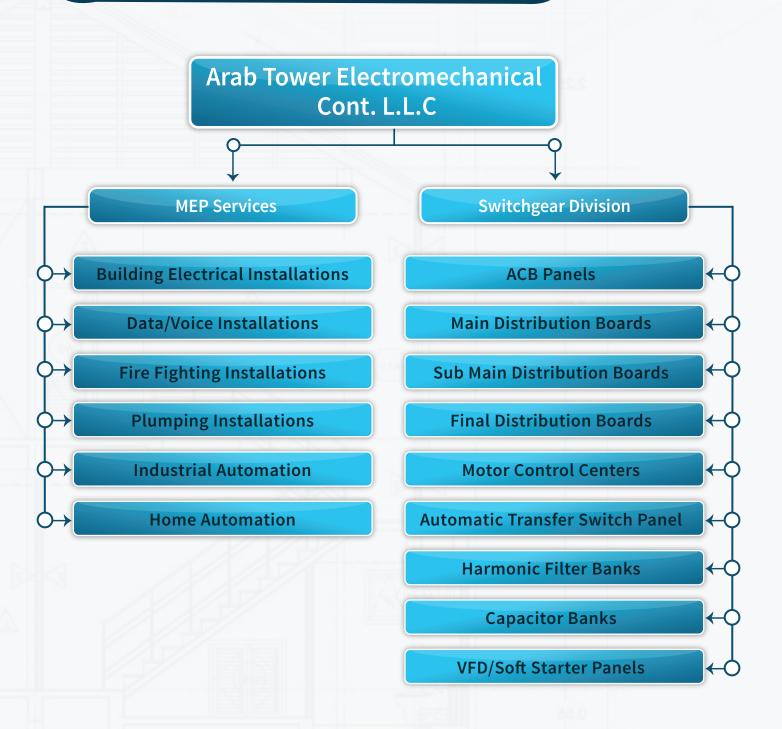

### ARAB TOWER ELECTROMECHANICAL CONTRACTING L.L.C. STRUCTURAL CHART STRUCTURAL CHART **ATEC Group Arab Tower Electromechanical Arab Tower Telecommunications** Cont. L.L.C **MEP Services Green Field Sites Turnkey Works** $\leftarrow$ **Switchgear Assembly Roof Top Turnkey Works Smart Home Solutions GSM Lattice Tower Erection Structured Cabling GSM Monopole Erection IBS (In Building Solutions) HV & LV Infrastructure Works** $\leftarrow$ **Water Systems** GSM Antennas Installation/Configuration ← **Maintenance Works** Civil Works Related to Tel. Sites **Security Surveillance Works Maintenance Works**

#### STRUCTURAL CHART

Detailed structural chart of all the divisions can be furnished upon request.